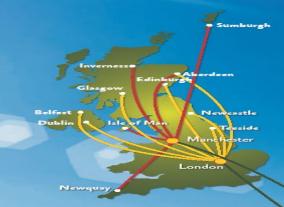

#### UK DOMESTIC CONNECTIONS AVAILABLE INTO LONDON-HEATHROW & MANCHESTER AIRPORT

#### LOGANAIR Logonal

Connections into Manchester Airport from Newquay, Isle of Man, Aberdeen, Inverness, Sumburgh Connections from Teesside into London-Heathrow

BRITISH AIRWAYS

Connections from Belfast, Dublin, Newcastle, Manchester, Glasgow, Edinburgh & Aberdeen into London-Heathrow

Connections via Frankfurt into Dublin, Ireland

#### ACP RAIL MATIONAL RAIL

Connections into London & Manchester from selected regional National Rail destinations across the UK. Connections into Manchester Airport from selected regions including

Edinburgh (ZXE) York (QQY) Glasgow (ZGG) Lancaster (XQL) Preston (XPT) Newcastle (NCL) from selected region: Leeds (ZLZ) Sheffield (ZFG) Birmingham (BHX) Liverpool (LXG) Bradford (ZFC)

NATIONAL EXPRESS COACHES national express Connections from London -Heathrow & Manchester to all selected regional destinations across the UK

Addis Ababa

A STAR ALLIANCE MEMBER

Ethiopian

የኢትዮጵያ