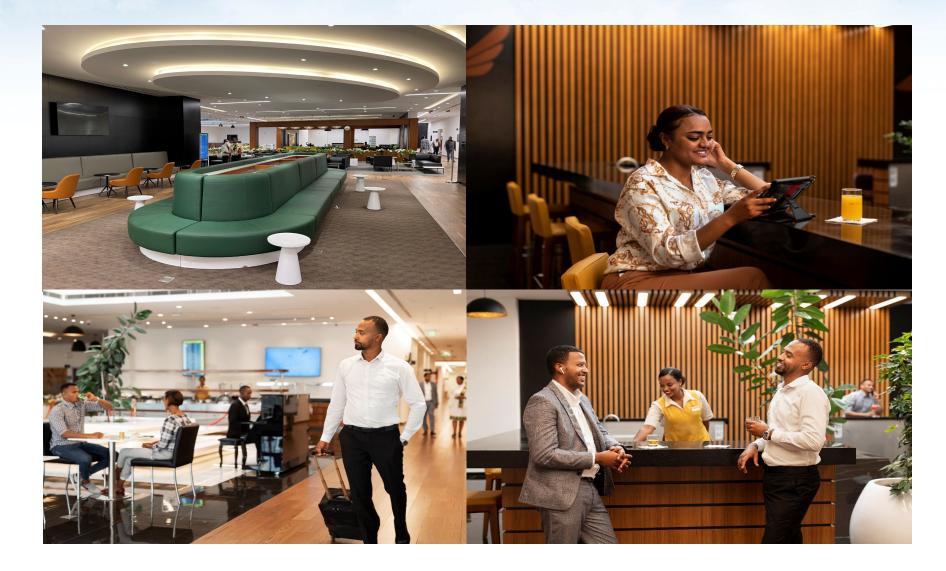

#### **Airport Lounge Services**

- At LHR T2 The United Club Lounge & in MAN T2, The 1903 Lounge is available to Business Class Passengers. Gatwick TBC
- In Addis Ababa, The Business Class Cloud 9 Lounge. The Gold Lounge is available to Sheba Miles & Star Alliance members
- Free Wi-Fi, worldwide TV news, newspaper and magazines
- New In-terminal Skylight Hotel in T2 for passengers transiting overnight or for a few hours without having to clear immigration
- No dry airline.

# Lounge in Addis Ababa