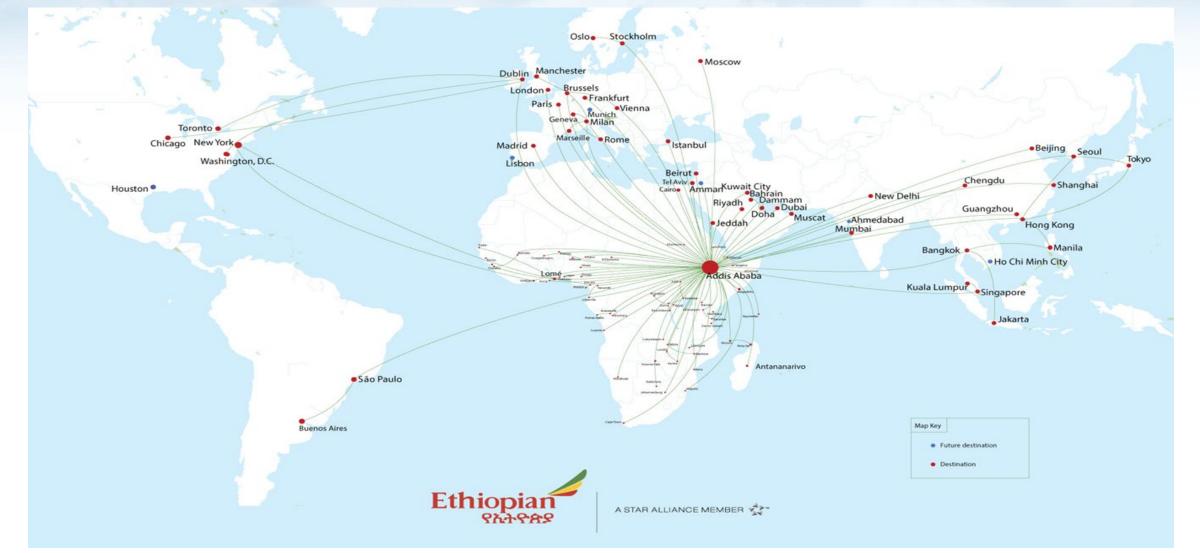

### **Ethiopian Network**

#### **Ethiopian Product - Overview**

- 76 years young! 50 years of operation to UK
- 4 Star Skytrax rated
- 62 destinations in Africa
- 22 domestic destinations in Ethiopia.
- Modern, young and growing fleet of 131 aircraft
- B787s, A350s
- Ordered A350 1000 (first African Airline)