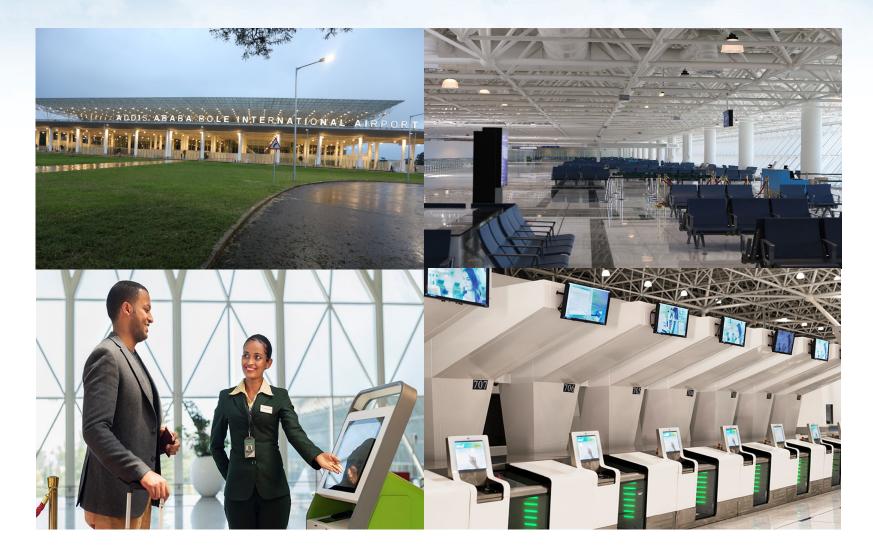

s





#### **Economy Class**

- Individual seat back screens with on demand in-flight entertainment
- Sheba Sky Connect: Wi-Fi to say connected to the world Currently available on the A350
- Cabin mood lighting that changes with time zones



# **Economy Class**





#### **Airport Lounge Services**

- At LHR T2 The United Club Lounge & in MAN T2, The 1903 Lounge is available to Business Class Passengers. Gatwick TBC
- In Addis Ababa, The Business Class Cloud 9 Lounge. The Gold Lounge is available to Sheba Miles & Star Alliance members
- Free Wi-Fi, worldwide TV news, newspaper and magazines
- New In-terminal Skylight Hotel in T2 for passengers transiting overnight or for a few hours without having to clear immigration
- No dry airline.



### **Bole International Airport- Addis Ababa**





# Lounge in Addis Ababa





#### **Frequent Flyer Program**



Earn points and redeem miles with our preferred partners





## **Sheba Miles**

| Benefits On Ethiopian Airlines Services                                                          |      |        |      |          |
|--------------------------------------------------------------------------------------------------|------|--------|------|----------|
| (check our website for services in title)                                                        | Blue | Silver | Gold | Platinum |
| Extra Baggage allowance                                                                          |      | *      | *    | *        |
| <ul> <li>Earn Bonus Miles when flying Ethiopian Airlines</li> </ul>                              |      |