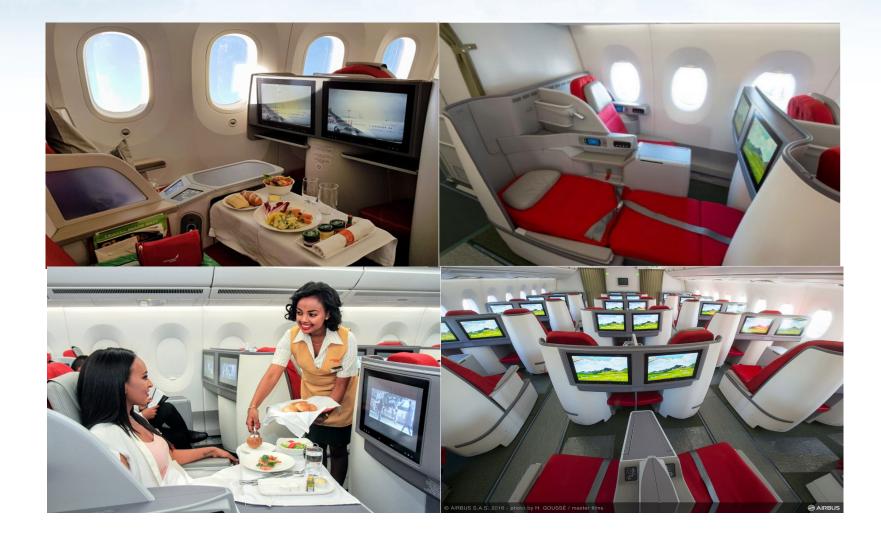

#### **Business Class**

- Fully Flat bed \*
- Individual seat back screens with on demand in-flight entertainment
- Dedicated check-in desks, priority luggage & Fast track

Ethiopian Skaters