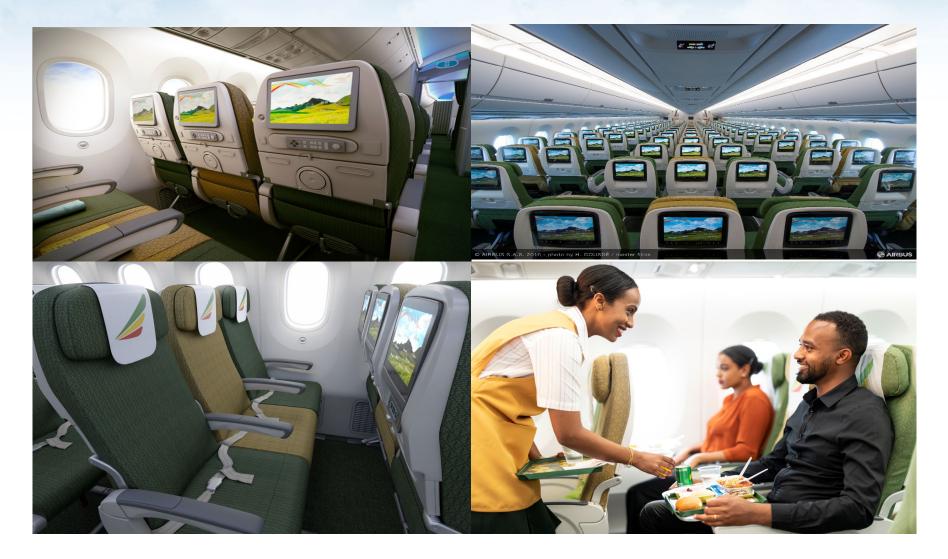

#### **Economy Class**

- Individual seat back screens with on demand in-flight entertainment
- Sheba Sky Connect: Wi-Fi to say connected to the world Currently available on the A350
- Cabin mood lighting that changes with time zones

# **Economy Class**